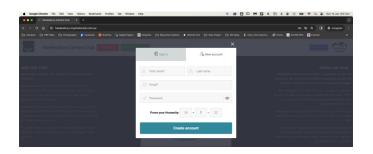

## Step 1: Registering for My Photo Club

a) Open a new browser page and find our new website: https://hawkesbury.myphotoclub.com.au/

b) Click the RED BUTTON to "LOGIN/REGISTER"

- c) A new window will open prompting you to Join or Register. This is the start of the first step to join My Photo Club.
- d) If you have not joined My Photo Club previously you will need to join My Photo Club first.
- e) Select the "New Account" tab at the top of the new pop-up window.

- f) Enter your Details to set up the new account on My Photo Club. Make sure you remember your password and complete the '*Prove you're human*' task.
- g) You will receive an email from My Photo Club at this point informing you of your successful registration. Please check your spam/junk folder for the email. You may want to move it to your inbox and mark it as safe.
- h) Once you have successfully registered your new My Photo Club account the system should take you back to the Hawkesbury Camera Club Home Page. You will see your name at the top left of the window on a PURPLE BUTTON next to the club name. (To return to the home page click the Club Name or Logo at top left)